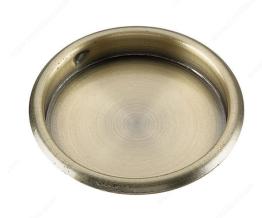

## 2-1/8" Finger Pull

Product # 2345ABV

Color/Finish Antique Brass

Packaging format Bag

### **DESCRIPTION**

These finger pulls will add that finishing touch to any room. Unique, modern design will make your room pop. Ideal for use on pocket doors, closet doors, etc. Easy to install.

#### **TECHNICAL SPECIFICATIONS**

| Product #        | 2345ABV                   |
|------------------|---------------------------|
| Door Type        | Wood                      |
| Usage            | Pocket Door, Sliding Door |
| Door Thickness   | Min. 1 in                 |
| Diameter         | 2 13/32 in*               |
| Thickness        | 13/32 in*                 |
| Fixing Technique | Flush                     |
| Function         | Passage                   |
| Milling Diameter | 2 1/8 in*                 |
| Milling Depth    | 5/16 in*                  |
| Plate Style      | Round                     |
| Projection       | 3/32 in*                  |
| Material         | Steel                     |