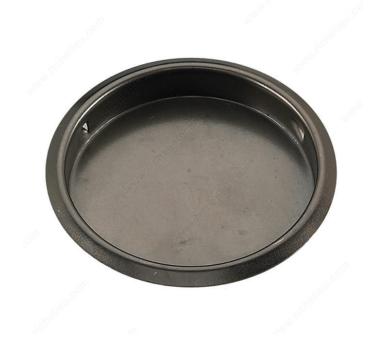

## 2-1/8" Finger Pull

Product # 2345ANV

Color/Finish Antique Nickel

Packaging format Bag

#### DESCRIPTION

These finger pulls will add that finishing touch to any room. Unique, modern design will make your room pop. Ideal for use on pocket doors, closet doors, etc. Easy to install.

### **TECHNICAL SPECIFICATIONS**

| Product #        | 2345ANV                   |
|------------------|---------------------------|
| Door Type        | Wood                      |
| Usage            | Pocket Door, Sliding Door |
| Door Thickness   | Min. 1 in                 |
| Diameter         | 2 13/32 in*               |
| Thickness        | 13/32 in*                 |
| Fixing Technique | Flush                     |
| Function         | Passage                   |
| Milling Diameter | 2 1/8 in*                 |
| Milling Depth    | 5/16 in*                  |
| Plate Style      | Round                     |
| Projection       | 3/32 in*                  |
| Material         | Steel                     |