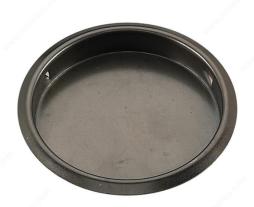

## 2-1/8" Finger Pull

Product # 2345ANV

Color/Finish Antique Nickel

Packaging format Bag

#### DESCRIPTION

These finger pulls will add that finishing touch to any room. Unique, modern design will make your room pop. Ideal for use on pocket doors, closet doors, etc. Easy to install.

### **TECHNICAL SPECIFICATIONS**

| Product #        | 2345ANV                   |
|------------------|---------------------------|
| Door Type        | Wood                      |
| Usage            | Pocket Door, Sliding Door |
| Door Thickness   | Min. 1 in                 |
| Diameter         | 2 13/32 in*               |
| Thickness        | 13/32 in*                 |
| Fixing Technique | Flush                     |
| Function         | Passage                   |
| Milling Diameter | 2 1/8 in*                 |
| Milling Depth    | 5/16 in*                  |
| Plate Style      | Round                     |
| Projection       | 3/32 in*                  |
| Material         | Steel                     |