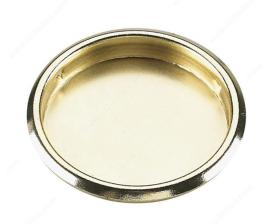

## 2-1/8" Finger Pull

Product # 2345BV

Color/Finish Brass

Packaging format Bag

### **DESCRIPTION**

These finger pulls will add that finishing touch to any room. Unique, modern design will make your room pop. Ideal for use on pocket doors, closet doors, etc. Easy to install.

#### **TECHNICAL SPECIFICATIONS**

| Product #        | 2345BV                    |
|------------------|---------------------------|
| Door Type        | Wood                      |
| Usage            | Pocket Door, Sliding Door |
| Door Thickness   | Min. 1 in                 |
| Diameter         | 2 13/32 in*               |
| Thickness        | 13/32 in*                 |
| Fixing Technique | Flush                     |
| Function         | Passage                   |
| Milling Diameter | 2 1/8 in*                 |
| Milling Depth    | 5/16 in*                  |
| Plate Style      | Round                     |
| Projection       | 3/32 in*                  |
| Material         | Steel                     |