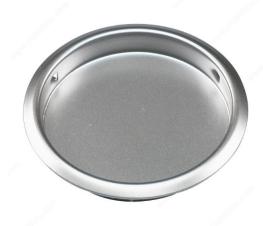

## 2-1/8" Finger Pull

Product # 2345SCR

Color/Finish Satin Chrome

Packaging format Blister of 2 units

### **DESCRIPTION**

These finger pulls will add that finishing touch to any room. Unique, modern design will make your room pop. Ideal for use on pocket doors, closet doors, etc. Easy to install.

#### **TECHNICAL SPECIFICATIONS**

| Product #        | 2345SCR                   |
|------------------|---------------------------|
| Door Type        | Wood                      |
| Usage            | Pocket Door, Sliding Door |
| Door Thickness   | Min. 1 in                 |
| Diameter         | 2 13/32 in*               |
| Thickness        | 13/32 in*                 |
| Fixing Technique | Flush                     |
| Function         | Passage                   |
| Milling Diameter | 2 1/8 in*                 |
| Milling Depth    | 5/16 in*                  |
| Plate Style      | Round                     |
| Projection       | 3/32 in*                  |
| Material         | Steel                     |