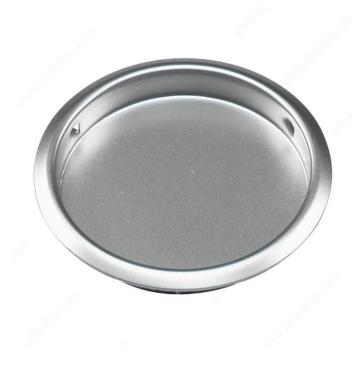

## 2-1/8" Finger Pull

Product # 2345SCR

Color/Finish Satin Chrome

Packaging format Blister of 2 units

### **DESCRIPTION**

These finger pulls will add that finishing touch to any room. Unique, modern design will make your room pop. Ideal for use on pocket doors, closet doors, etc. Easy to install.

#### **TECHNICAL SPECIFICATIONS**

| Product #        | 2345SCR                   |
|------------------|---------------------------|
| Door Type        | Wood                      |
| Usage            | Pocket Door, Sliding Door |
| Door Thickness   | Min. 1 in                 |
| Diameter         | 2 13/32 in*               |
| Thickness        | 13/32 in*                 |
| Fixing Technique | Flush                     |
| Function         | Passage                   |
| Milling Diameter | 2 1/8 in*                 |
| Milling Depth    | 5/16 in*                  |
| Plate Style      | Round                     |
| Projection       | 3/32 in*                  |
| Material         | Steel                     |