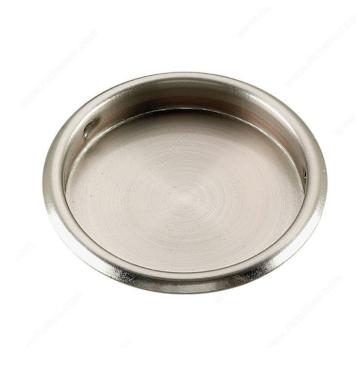

## 2-1/8" Finger Pull

Product # 2345SNV

Color/Finish Satin Nickel

Packaging format Bag

### **DESCRIPTION**

These finger pulls will add that finishing touch to any room. Unique, modern design will make your room pop. Ideal for use on pocket doors, closet doors, etc. Easy to install.

#### **TECHNICAL SPECIFICATIONS**

| Product #        | 2345SNV                   |
|------------------|---------------------------|
| Door Type        | Wood                      |
| Usage            | Pocket Door, Sliding Door |
| Door Thickness   | Min. 1 in                 |
| Diameter         | 2 13/32 in*               |
| Thickness        | 13/32 in*                 |
| Fixing Technique | Flush                     |
| Function         | Passage                   |
| Milling Diameter | 2 1/8 in*                 |
| Milling Depth    | 5/16 in*                  |
| Plate Style      | Round                     |
| Projection       | 3/32 in*                  |
| Material         | Steel                     |