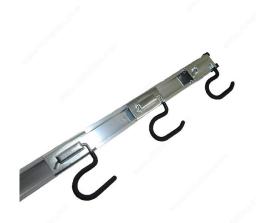

#### **Durable non-slip grip coating**

Get started on organizing your space today. This adjustable storage organizer can be configured to fit into any space. Ideal for organizing your garage, shed, or tool room.

#### **ADVANTAGES AND BENEFITS**

Organizes most long handled tools. Durable PVC coated S-hooks. Metal sliding channel. Easily fixes to most walls.

# **INCLUDED PRODUCT(S)**

Mounting bracket (36" width, 1-1/2" height and 5/8" thickness) Hooks (3) (2-3/4" width and 4" length. Will project 3")