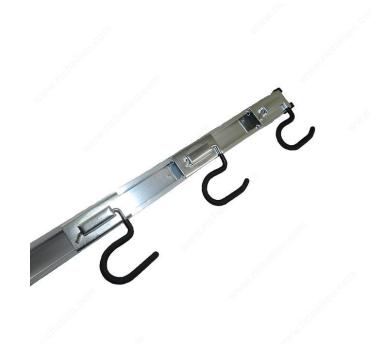

#### **Durable non-slip grip coating**

Get started on organizing your space today. This adjustable storage organizer can be configured to fit into any space. Ideal for organizing your garage, shed, or tool room.

#### **ADVANTAGES AND BENEFITS**

Organizes most long handled tools. Durable PVC coated S-hooks. Metal sliding channel. Easily fixes to most walls.

# **INCLUDED PRODUCT(S)**

Mounting bracket (36" width, 1-1/2" height and 5/8" thickness) Hooks (3) (2-3/4" width and 4" length. Will project 3")