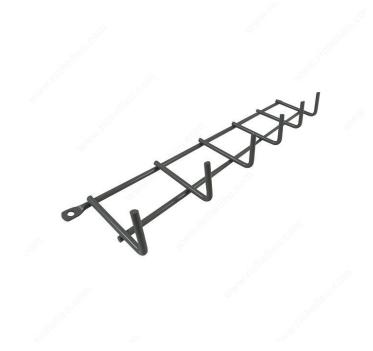

# **Household Hanger**

Product # 23507BC

# **TECHNICAL SPECIFICATIONS**

| Product #                       | 23507BC  |
|---------------------------------|----------|
| Finish                          | Gray     |
| Width                           | 16 in    |
| Height                          | 2 in     |
| Projection - Overall Dimensions | 1 1/2 in |
| Safe Working Load               | 25 lb    |
| Screw/Nail                      | Included |
| Material                        | Steel    |

# PRODUCT PHOTOS