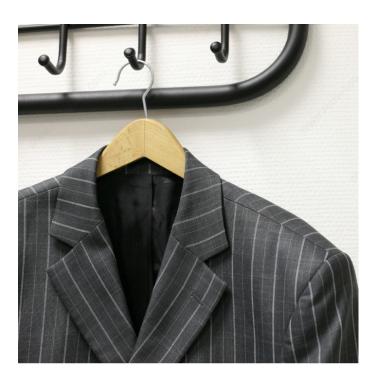

#### **DESCRIPTION**

Modest yet functional, this hook can be mounted in a variety of spaces to keep you organized. An excellent choice for any space. Simplicity at its best.

#### **APPLICATION**

To be used in any storage room.

# PRODUCT PHOTOS