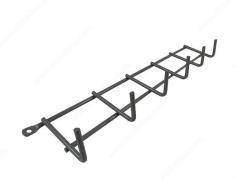

# **Household Hanger**

Product # 23507BC

# **TECHNICAL SPECIFICATIONS**

| Product #                       | 23507BC  |
|---------------------------------|----------|
| Finish                          | Gray     |
| Width                           | 16 in    |
| Height                          | 2 in     |
| Projection - Overall Dimensions | 1 1/2 in |
| Safe Working Load               | 25 lb    |
| Screw/Nail                      | Included |
| Material                        | Steel    |

# PRODUCT PHOTOS