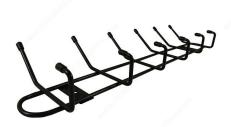

## **Long Handle Tool Hanger**

**Product # 23508BC** 

#### **TECHNICAL SPECIFICATIONS**

| Product #                       | 23508BC  |
|---------------------------------|----------|
| Finish                          | Black    |
| Width                           | 20 in    |
| Height                          | 5 in     |
| Projection - Overall Dimensions | 2 in     |
| Safe Working Load               | 25 lb    |
| Screw/Nail                      | Included |
| Material                        | Steel    |

# PRODUCT PHOTOS