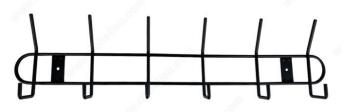

## **Long Handle Tool Hanger**

**Product # 23508BC** 

#### **TECHNICAL SPECIFICATIONS**

| Product #                       | 23508BC  |
|---------------------------------|----------|
| Finish                          | Black    |
| Width                           | 20 in    |
| Height                          | 5 in     |
| Projection - Overall Dimensions | 2 in     |
| Safe Working Load               | 25 lb    |
| Screw/Nail                      | Included |
| Material                        | Steel    |

# PRODUCT PHOTOS