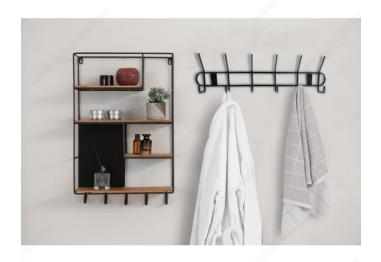

#### **DESCRIPTION**

Modest yet functional, this hook can be mounted in a variety of spaces to keep you organized. An excellent choice for any space. Simplicity at its best.

#### **APPLICATION**

To be used in any storage room.

# PRODUCT PHOTOS