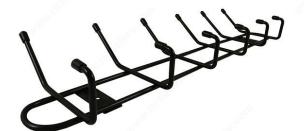

## **Long Handle Tool Hanger**

**Product # 23508BC** 

#### **TECHNICAL SPECIFICATIONS**

| Product #                       | 23508BC  |
|---------------------------------|----------|
| Finish                          | Black    |
| Width                           | 20 in    |
| Height                          | 5 in     |
| Projection - Overall Dimensions | 2 in     |
| Safe Working Load               | 25 lb    |
| Screw/Nail                      | Included |
| Material                        | Steel    |

# PRODUCT PHOTOS