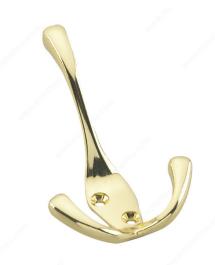

# 4 inch Heavy Duty Triple Coat Hook - 236

Product # 236BV

Finish Bright Brass

#### **DESCRIPTION**

This heavy-duty triple coat hook features a stylish finish that will accent any space. The three-arm design triples your storage potential, providing an elegant and unique way to organize more of your accessories. Simple and functional, this convenient metal hook will bring order to any room. Ideal for bedrooms, bathrooms, entryways, mudrooms, closets, and anywhere else hooks are required. Can be installed on walls or doors.

## **TECHNICAL SPECIFICATIONS**

| Product #                       | 236BV                  |
|---------------------------------|------------------------|
| Hook Style                      | Utility                |
| Material                        | Metal                  |
| Load Capacity                   | 22 lb*                 |
| Width - Overall Dimensions      | 2 25/32 in*            |
| Screw/Nail                      | Included               |
| Hook Model                      | Multiple Hook          |
| Color Group                     | Yellow and Brass Group |
| Finish Number                   | 08                     |
| Height - Overall Dimensions     | 3 27/32 in*            |
| Suggested Price                 | From \$5.00 to \$10.00 |
| Projection - Overall Dimensions | 2 1/4 in*              |