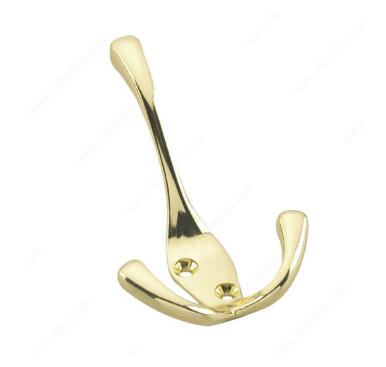

# 4 inch Heavy Duty Triple Coat Hook - 236

Product # 236BV

Finish Bright Brass

#### **DESCRIPTION**

This heavy-duty triple coat hook features a stylish finish that will accent any space. The three-arm design triples your storage potential, providing an elegant and unique way to organize more of your accessories. Simple and functional, this convenient metal hook will bring order to any room. Ideal for bedrooms, bathrooms, entryways, mudrooms, closets, and anywhere else hooks are required. Can be installed on walls or doors.

## **TECHNICAL SPECIFICATIONS**

| Product #                       | 236BV                  |
|---------------------------------|------------------------|
| Hook Style                      | Utility                |
| Material                        | Metal                  |
| Load Capacity                   | 22 lb*                 |
| Width - Overall Dimensions      | 2 25/32 in*            |
| Screw/Nail                      | Included               |
| Hook Model                      | Multiple Hook          |
| Color Group                     | Yellow and Brass Group |
| Finish Number                   | 08                     |
| Height - Overall Dimensions     | 3 27/32 in*            |
| Suggested Price                 | From \$5.00 to \$10.00 |
| Projection - Overall Dimensions | 2 1/4 in*              |