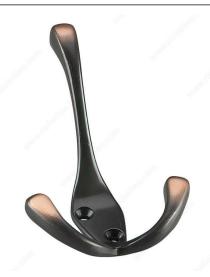

# 4 inch Heavy Duty Triple Coat Hook - 236

Product # 2360RBV

Finish Oil-Rubbed Bronze

#### **DESCRIPTION**

This heavy-duty triple coat hook features a stylish finish that will accent any space. The three-arm design triples your storage potential, providing an elegant and unique way to organize more of your accessories. Simple and functional, this convenient metal hook will bring order to any room. Ideal for bedrooms, bathrooms, entryways, mudrooms, closets, and anywhere else hooks are required. Can be installed on walls or doors.

### **TECHNICAL SPECIFICATIONS**

| Product #                       | 236ORBV                 |
|---------------------------------|-------------------------|
| Hook Style                      | Utility                 |
| Material                        | Metal                   |
| Load Capacity                   | 22 lb*                  |
| Width - Overall Dimensions      | 2 25/32 in*             |
| Screw/Nail                      | Included                |
| Hook Model                      | Multiple Hook           |
| Color Group                     | Brown and Bronze Group  |
| Finish Number                   | ORB                     |
| Height - Overall Dimensions     | 3 27/32 in*             |
| Suggested Price                 | From \$10.00 to \$15.00 |
| Projection - Overall Dimensions | 2 1/4 in*               |