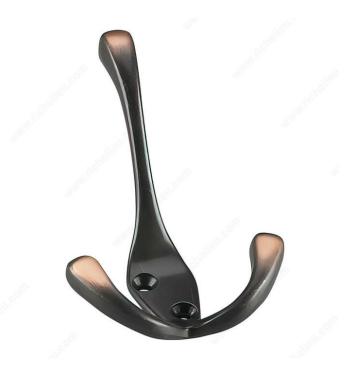

# 4 inch Heavy Duty Triple Coat Hook - 236

Product # 2360RBV

Finish Oil-Rubbed Bronze

#### **DESCRIPTION**

This heavy-duty triple coat hook features a stylish finish that will accent any space. The three-arm design triples your storage potential, providing an elegant and unique way to organize more of your accessories. Simple and functional, this convenient metal hook will bring order to any room. Ideal for bedrooms, bathrooms, entryways, mudrooms, closets, and anywhere else hooks are required. Can be installed on walls or doors.

### **TECHNICAL SPECIFICATIONS**

| Product #                       | 236ORBV                 |
|---------------------------------|-------------------------|
| Hook Style                      | Utility                 |
| Material                        | Metal                   |
| Load Capacity                   | 22 lb*                  |
| Width - Overall Dimensions      | 2 25/32 in*             |
| Screw/Nail                      | Included                |
| Hook Model                      | Multiple Hook           |
| Color Group                     | Brown and Bronze Group  |
| Finish Number                   | ORB                     |
| Height - Overall Dimensions     | 3 27/32 in*             |
| Suggested Price                 | From \$10.00 to \$15.00 |
| Projection - Overall Dimensions | 2 1/4 in*               |