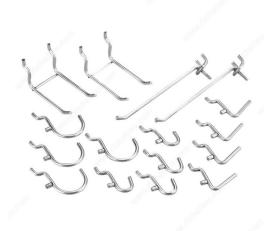

## **DESCRIPTION**

Ideal for organizing gardening tools, workshops, and garages

Customize your pegboard to best suit your needs. Includes 16 hooks in various shapes and sizes for storing all your items on a pegboard. Ideal for the shed, garage, or workshop. Easy-to-install design to keep you organized.

## **ADVANTAGES AND BENEFITS**

Includes 16 hooks of various sizes and shapes to hang items from a pegboard.

## **INCLUDED PRODUCT(S)**

Each kit includes: 4 x 1-1/2" Angle Hooks 4 x 5/8" Curved Hooks 4 x 1-1/2" Curved Hooks 2 x 6" Straight Hooks 2 x 3" Double Hooks