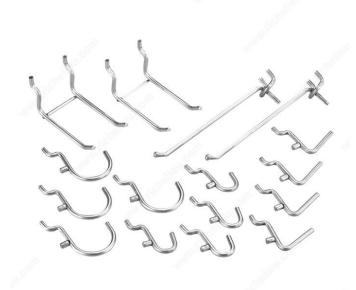

## **DESCRIPTION**

Ideal for organizing gardening tools, workshops, and garages

Customize your pegboard to best suit your needs. Includes 16 hooks in various shapes and sizes for storing all your items on a pegboard. Ideal for the shed, garage, or workshop. Easy-to-install design to keep you organized.

## **ADVANTAGES AND BENEFITS**

Includes 16 hooks of various sizes and shapes to hang items from a pegboard.

## **INCLUDED PRODUCT(S)**

Each kit includes: 4 x 1-1/2" Angle Hooks 4 x 5/8" Curved Hooks 4 x 1-1/2" Curved Hooks 2 x 6" Straight Hooks 2 x 3" Double Hooks