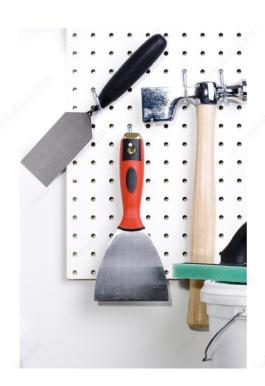

## **DESCRIPTION**

Ideal for organizing gardening tools, workshops, and garages

Customize your pegboard to best suit your needs. Includes 16 hooks in various shapes and sizes for storing all your items on a pegboard. Ideal for the shed, garage, or workshop. Easy-to-install design to keep you organized.

## **APPLICATION**

For 1/4 in (6.35 mm) pegboard. Ideal for organizing garden tools, workshops, and garages.