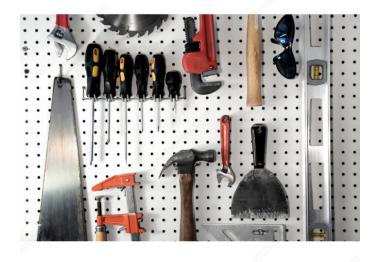

## **DESCRIPTION**

Ideal for organizing gardening tools, workshops, and garages

Customize your pegboard to best suit your needs. Includes 16 hooks in various shapes and sizes for storing all your items on a pegboard. Ideal for the shed, garage, or workshop. Easy-to-install design to keep you organized.

## **APPLICATION**

For 1/4 in (6.35 mm) pegboard. Ideal for organizing garden tools, workshops, and garages.