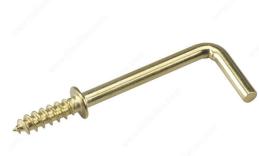

## **Screw Hook**

Product # 241BR

Length - Overall Dimensions 1 1/2 in\*

Safe Working Load 4 lb

Diameter 3/32 in\*

Packaging format Blister of 4 units

#### Brass hook with base.

Simple screw-in hook to hang an assortment of items, including plants and other various items. Its lag thread inserts into wood quickly and easily. Ideal for indoor and outdoor use.

#### **ADVANTAGES AND BENEFITS**

Screw thread inserts into wood quickly and easily.