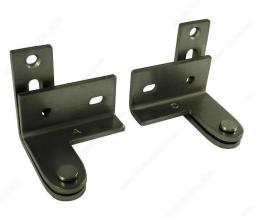

## **Heavy-Duty Overlay Pivot Hinge**

Product # 242327BCPH

Finish/Color Brushed Chrome

## DESCRIPTION

- For overlay doors
- Ideal for doors of wardrobes, cupboards and kitchen cabinets
  Ball bearings take vertical and lateral loads
  Designed for mullion or face frame mounting
  Doors can be installed floor-to-ceiling

- Screw holes allow for vertical and horizontal adjustments

## **TECHNICAL SPECIFICATIONS**

| Product #           | 242327BCPH                   |
|---------------------|------------------------------|
| Hinge Opening Angle | +180°                        |
| Load Capacity       | 150 lb                       |
| Opening             | Reversible for Left or Right |
| Gauge               | 0.2 in                       |
| Door Thickness      | 1 3/8 to 1 3/4 in            |
| Screw/Nail          | #12 x 31.75 mm (1-1/4")      |