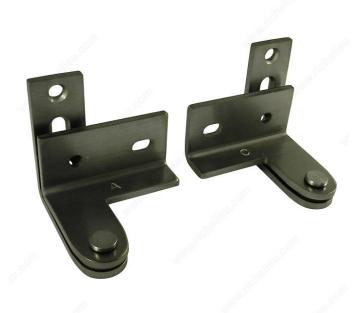

## **Heavy-Duty Overlay Pivot Hinge**

Product # 242327BCPH

Finish/Color Brushed Chrome

## DESCRIPTION

- For overlay doors
- Ideal for doors of wardrobes, cupboards and kitchen cabinets
  Ball bearings take vertical and lateral loads
  Designed for mullion or face frame mounting
  Doors can be installed floor-to-ceiling

- Screw holes allow for vertical and horizontal adjustments

## **TECHNICAL SPECIFICATIONS**

| Product #           | 242327BCPH                   |
|---------------------|------------------------------|
| Hinge Opening Angle | +180°                        |
| Load Capacity       | 150 lb                       |
| Opening             | Reversible for Left or Right |
| Gauge               | 0.2 in                       |
| Door Thickness      | 1 3/8 to 1 3/4 in            |
| Screw/Nail          | #12 x 31.75 mm (1-1/4")      |