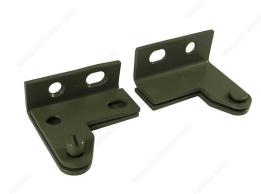

## **Pivot Hinge for Flush, Recessed or Overlay Doors**

Product # 242340PLPH

Finish/Color Primed

**Opening** Left-Hand Opening

## DESCRIPTION

- For flush, recessed or overlay doors
  Doors can be installed floor-to-ceiling
  Elongated screw holes for easy alignment
  Leaves of top assembly separate for quick and easy installation
  Bushings at the pivot point provide smooth and silent operation

## **TECHNICAL SPECIFICATIONS**

| Product #           | 242340PLPH         |
|---------------------|--------------------|
| Hinge Opening Angle | +180°              |
| Load Capacity       | 75 lb              |
| Gauge               | 0.131 in           |
| Door Thickness      | 1 1/8 to 1 3/8 in  |
| Screw/Nail          | #12 x 19 mm (3/4") |