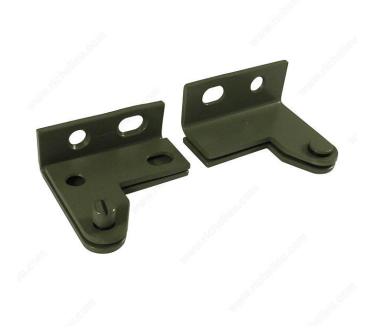

## **Pivot Hinge for Flush, Recessed or Overlay Doors**

Product # 242340PLPH

Finish/Color Primed

**Opening** Left-Hand Opening

## DESCRIPTION

- For flush, recessed or overlay doors
  Doors can be installed floor-to-ceiling
  Elongated screw holes for easy alignment
  Leaves of top assembly separate for quick and easy installation
  Bushings at the pivot point provide smooth and silent operation

## **TECHNICAL SPECIFICATIONS**

| Product #           | 242340PLPH         |
|---------------------|--------------------|
| Hinge Opening Angle | +180°              |
| Load Capacity       | 75 lb              |
| Gauge               | 0.131 in           |
| Door Thickness      | 1 1/8 to 1 3/8 in  |
| Screw/Nail          | #12 x 19 mm (3/4") |