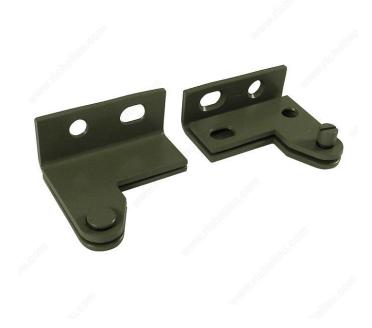

## **Pivot Hinge for Flush, Recessed or Overlay Doors**

Product # 242340PRPH

Finish/Color Primed

**Opening** Right-Hand Opening

## DESCRIPTION

- For flush, recessed or overlay doors
  Doors can be installed floor-to-ceiling
  Elongated screw holes for easy alignment
  Leaves of top assembly separate for quick and easy installation
  Bushings at the pivot point provide smooth and silent operation

## **TECHNICAL SPECIFICATIONS**

| Product #           | 242340PRPH         |
|---------------------|--------------------|
| Hinge Opening Angle | +180°              |
| Load Capacity       | 75 lb              |
| Gauge               | 0.131 in           |
| Door Thickness      | 1 1/8 to 1 3/8 in  |
| Screw/Nail          | #12 x 19 mm (3/4") |