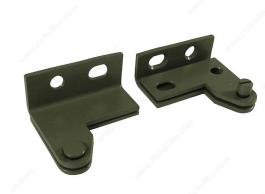

## **Pivot Hinge for Flush, Recessed or Overlay Doors**

Product # 242340PRPH

Finish/Color Primed

**Opening** Right-Hand Opening

## DESCRIPTION

- For flush, recessed or overlay doors
  Doors can be installed floor-to-ceiling
  Elongated screw holes for easy alignment
  Leaves of top assembly separate for quick and easy installation
  Bushings at the pivot point provide smooth and silent operation

## **TECHNICAL SPECIFICATIONS**

| Product #           | 242340PRPH         |
|---------------------|--------------------|
| Hinge Opening Angle | +180°              |
| Load Capacity       | 75 lb              |
| Gauge               | 0.131 in           |
| Door Thickness      | 1 1/8 to 1 3/8 in  |
| Screw/Nail          | #12 x 19 mm (3/4") |