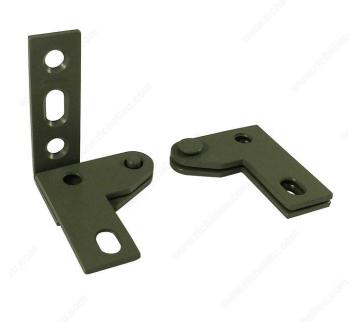

## **Pivot Hinge for Flush/Recessed Door**

Product # 242341PLPH

Finish/Color Primed

**Opening** Left-Hand Opening

## DESCRIPTION

- For flush or recessed doorsTop header and bottom side frame already mounted
- Doors can be installed floor-to-ceiling
- Elongated screw holes for easy alignment
  Leaves of bottom assembly separate for quick and easy installation
- Bushings at the pivot point provide smooth and silent operation

## **TECHNICAL SPECIFICATIONS**

| Product #           | 242341PLPH                                  |
|---------------------|---------------------------------------------|
| Hinge Opening Angle | +180°                                       |
| Load Capacity       | 75 lb                                       |
| Gauge               | 0.131 in                                    |
| Door Thickness      | 1 1/8 to 1 3/8 in                           |
| Screw/Nail          | #12 x 31.75 mm (1-1/4"), #12 x 25.4 mm (1") |