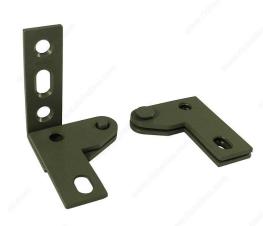

## **Pivot Hinge for Flush/Recessed Door**

Product # 242341PLPH

Finish/Color Primed

**Opening** Left-Hand Opening

## DESCRIPTION

- For flush or recessed doorsTop header and bottom side frame already mounted
- Doors can be installed floor-to-ceiling
- Elongated screw holes for easy alignment
  Leaves of bottom assembly separate for quick and easy installation
- Bushings at the pivot point provide smooth and silent operation

## **TECHNICAL SPECIFICATIONS**

| Product #           | 242341PLPH                                  |
|---------------------|---------------------------------------------|
| Hinge Opening Angle | +180°                                       |
| Load Capacity       | 75 lb                                       |
| Gauge               | 0.131 in                                    |
| Door Thickness      | 1 1/8 to 1 3/8 in                           |
| Screw/Nail          | #12 x 31.75 mm (1-1/4"), #12 x 25.4 mm (1") |