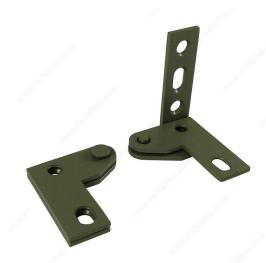

## **Pivot Hinge for Flush/Recessed Door**

Product # 242341PRPH

Finish/Color Primed

**Opening** Right-Hand Opening

## DESCRIPTION

- For flush or recessed doorsTop header and bottom side frame already mounted
- Doors can be installed floor-to-ceiling
- Elongated screw holes for easy alignment
  Leaves of bottom assembly separate for quick and easy installation
- Bushings at the pivot point provide smooth and silent operation

## **TECHNICAL SPECIFICATIONS**

| Product #           | 242341PRPH                                  |
|---------------------|---------------------------------------------|
| Hinge Opening Angle | +180°                                       |
| Load Capacity       | 75 lb                                       |
| Gauge               | 0.131 in                                    |
| Door Thickness      | 1 1/8 to 1 3/8 in                           |
| Screw/Nail          | #12 x 31.75 mm (1-1/4"), #12 x 25.4 mm (1") |