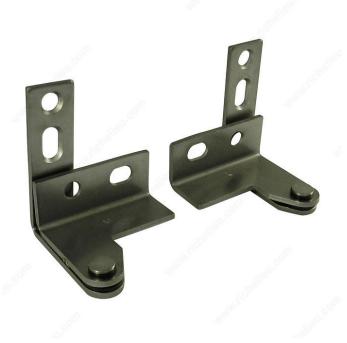

## **Pivot Hinge for Overlay Door**

Product # 242342BCPH

Finish/Color Brushed Chrome

## **DESCRIPTION**

- For overlay doors

- Designed for mullion or face frame mounting
  Doors can be installed floor-to-ceiling
  Elongated screw holes for easy alignment
  Bushings at the pivot point provide smooth and silent operation

## **TECHNICAL SPECIFICATIONS**

| Product #           | 242342BCPH                   |
|---------------------|------------------------------|
| Hinge Opening Angle | +180°                        |
| Load Capacity       | 75 lb                        |
| Opening             | Reversible for Left or Right |
| Gauge               | 0.131 in                     |
| Door Thickness      | 1 1/8 to 1 3/8 in            |
| Screw/Nail          | #12 x 25.4 mm (1")           |