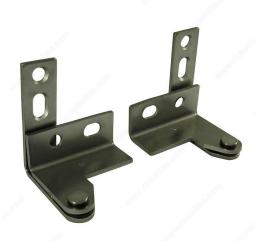

## **Pivot Hinge for Overlay Door**

Product # 242342BCPH

Finish/Color Brushed Chrome

## **DESCRIPTION**

- For overlay doors

- Designed for mullion or face frame mounting
  Doors can be installed floor-to-ceiling
  Elongated screw holes for easy alignment
  Bushings at the pivot point provide smooth and silent operation

## **TECHNICAL SPECIFICATIONS**

| Product #           | 242342BCPH                   |
|---------------------|------------------------------|
| Hinge Opening Angle | +180°                        |
| Load Capacity       | 75 lb                        |
| Opening             | Reversible for Left or Right |
| Gauge               | 0.131 in                     |
| Door Thickness      | 1 1/8 to 1 3/8 in            |
| Screw/Nail          | #12 x 25.4 mm (1")           |