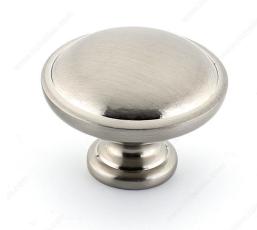

# **Traditional Metal Knob - 2431**

**Product #** 2431034NBV

# **DESCRIPTION**

This button-shaped Richelieu knob in brushed nickel will fit with any traditional decor. The knob head and base are elegantly framed to enhance your kitchen or bathroom furniture.

### **TECHNICAL SPECIFICATIONS**

| Product #                       | 2431034NBV             |
|---------------------------------|------------------------|
| Pulls and Knobs Style           | Traditional            |
| Finish                          | Brushed Nickel         |
| Diameter - Overall Dimensions   | 1 1/4 in*              |
| Material                        | Zamak                  |
| Screw/Nail                      | 8/32 in (Included)     |
| Model                           | Classic                |
| Suggested Price                 | From \$5.00 to \$10.00 |
| Projection - Overall Dimensions | 15/16 in*              |