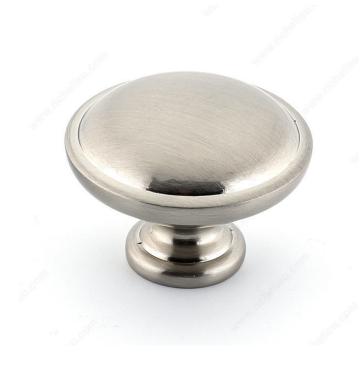

# **Traditional Metal Knob - 2431**

**Product #** 2431034NBV

# **DESCRIPTION**

This button-shaped Richelieu knob in brushed nickel will fit with any traditional decor. The knob head and base are elegantly framed to enhance your kitchen or bathroom furniture.

### **TECHNICAL SPECIFICATIONS**

| Product #                       | 2431034NBV             |
|---------------------------------|------------------------|
| Pulls and Knobs Style           | Traditional            |
| Finish                          | Brushed Nickel         |
| Diameter - Overall Dimensions   | 1 1/4 in*              |
| Material                        | Zamak                  |
| Screw/Nail                      | 8/32 in (Included)     |
| Model                           | Classic                |
| Suggested Price                 | From \$5.00 to \$10.00 |
| Projection - Overall Dimensions | 15/16 in*              |