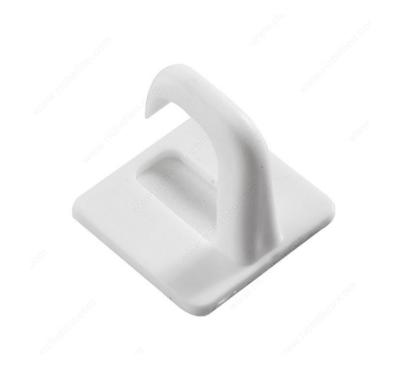

### DESCRIPTION

This adhesive cup hook is designed to fit perfectly in any room. Featuring a simple design with a square base and small curved hook for a secure and safe hold. Easy to install and can hold small objects.

## **TECHNICAL SPECIFICATIONS**

| Product #                   | 244WR            |
|-----------------------------|------------------|
| Hook Style                  | Utility          |
| Finish                      | White            |
| Material                    | Plastic          |
| Length - Overall Dimensions | 31/32 in*        |
| Load Capacity               | 7.05 oz*         |
| Hook Model                  | Simple Hook      |
| Suggested Price             | Less than \$5.00 |