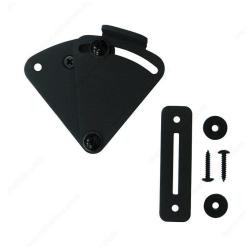

## **Sliding Barn Door Lock**

Product # 246200BLR

Color/Finish Black

Packaging format Blister

#### **DESCRIPTION**

Locking mechanism that attaches to jamb or door and can be used to lock the sliding door from either the inside or the outside. Ideal for bedrooms, bathrooms, or any room where privacy is desired. Can be unlocked in emergency situations using a room key card, credit card, or similar object.

### **TECHNICAL SPECIFICATIONS**

| Product #  | 246200BLR    |
|------------|--------------|
| Usage      | Sliding Door |
| Function   | Privacy      |
| Door Type  | Wood         |
| Material   | Steel        |
| Height     | 3 3/16 in*   |
| Width      | 1.75 in      |
| Thickness  | 1/8 in*      |
| Screw/Nail | Included     |