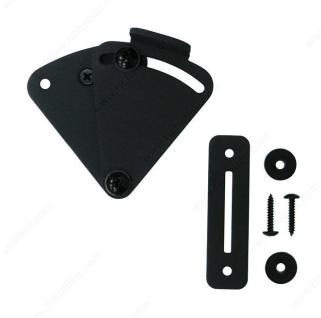

## **Sliding Barn Door Lock**

Product # 246200BLR

Color/Finish Black

Packaging format Blister

#### **DESCRIPTION**

Locking mechanism that attaches to jamb or door and can be used to lock the sliding door from either the inside or the outside. Ideal for bedrooms, bathrooms, or any room where privacy is desired. Can be unlocked in emergency situations using a room key card, credit card, or similar object.

### **TECHNICAL SPECIFICATIONS**

| Product #  | 246200BLR    |
|------------|--------------|
| Usage      | Sliding Door |
| Function   | Privacy      |
| Door Type  | Wood         |
| Material   | Steel        |
| Height     | 3 3/16 in*   |
| Width      | 1.75 in      |
| Thickness  | 1/8 in*      |
| Screw/Nail | Included     |