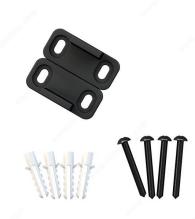

# **INCLUDED PRODUCT(S)**

- 1 guide (in 2 parts so that it can be adjusted to door thickness) - 4 screws - 4 plastic anchors