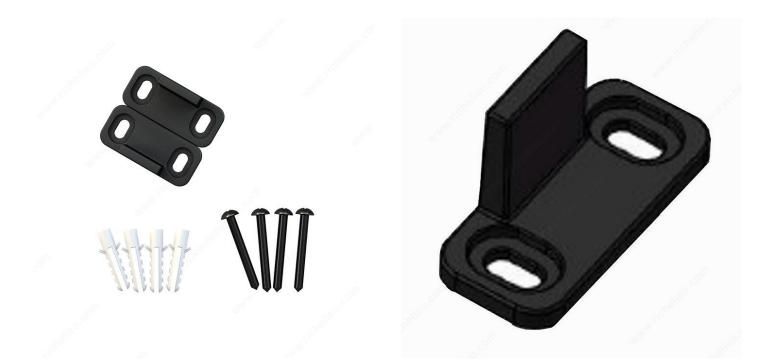

| 1                 |
| Finish                 | Black             |
| Manufacturing Material | Plastic           |
| Screw/Nail Included    | Yes               |
| Thickness              | 5/32 in*          |
| Overall Length         | 1 25/32 in*       |
| Width                  | 25/32 in*         |
| Brand                  | Onward, Richelieu |
| Door Movement          | Straight Sliding  |
| Overall Height         | 15/16 in*         |

#### Disclaimer

Measures shown with an asterisk (\*) have been converted as per your preference. These are not the official measures. To view the measures specified by the manufacturer, <u>click here</u>.

# **INCLUDED PRODUCT(S)**

- 1 guide (in 2 parts so that it can be adjusted to door thickness) - 4 screws - 4 plastic anchors



# PRODUCT PHOTOS