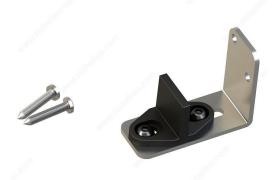

# Adjustable Lower Guide for Wood Door, Stainless Steel

Product # 246204110SSBC

#### **DESCRIPTION**

Lower door guide for stackable sliding door system.

Lower side-mount door guide in stainless steel for stackable sliding door system.

### **INCLUDED PRODUCT(S)**

- 1 bracket, stainless steel - 1 guide, black plastic, with screw - 2 screws to mount the bracket and guide