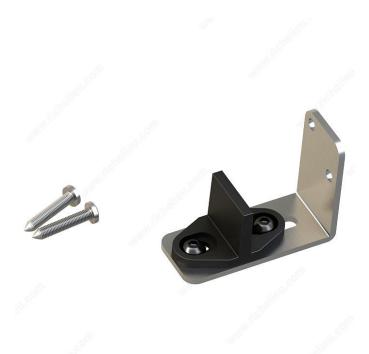

# Adjustable Lower Guide for Wood Door, Stainless Steel

Product # 246204110SSBC

#### **DESCRIPTION**

Lower door guide for stackable sliding door system.

Lower side-mount door guide in stainless steel for stackable sliding door system.

### **INCLUDED PRODUCT(S)**

- 1 bracket, stainless steel - 1 guide, black plastic, with screw - 2 screws to mount the bracket and guide