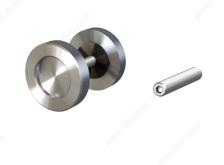

## Round Surface-Mount Finger Pulls with Back-to-Back Mounting

Product # 246207102SSBC

Color/Finish Stainless Steel

**Diameter** 1 31/32 in\*

Milling Diameter 13/32 in\*

Edge Distance Min. 2 3/8 in\*

Packaging Specifications Retail

Projection 13/32 in\*

Material Stainless Steel

### **DESCRIPTION**

Round surface-mount finger pulls with through bolt back-to-back mounting, ideal for sliding doors.