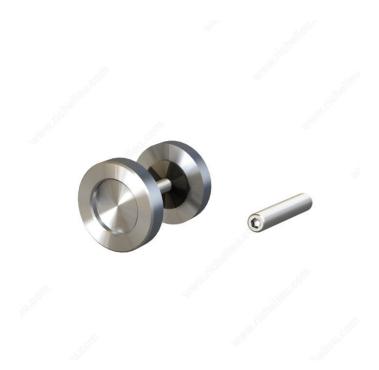

## Round Surface-Mount Finger Pulls with Back-to-Back Mounting

Product # 246207102SSBC

Color/Finish Stainless Steel

**Diameter** 1 31/32 in\*

Milling Diameter 13/32 in\*

Edge Distance Min. 2 3/8 in\*

Packaging Specifications Retail

Projection 13/32 in\*

Material Stainless Steel

### **DESCRIPTION**

Round surface-mount finger pulls with through bolt back-to-back mounting, ideal for sliding doors.