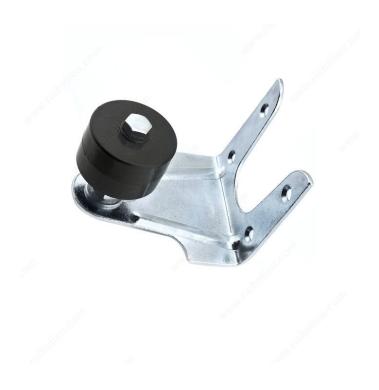

## **Fixed Stay Roller for Sliding Door**

Product # 24651071XV

#### **DESCRIPTION**

Frame with two wings provides greater bracing and holding strength than the traditional single-support. Easy to install. Designed to hold everything together in a safe and firm manner.

#### **TECHNICAL SPECIFICATIONS**

| Product #              | 24651071XV     |
|------------------------|----------------|
| Product type           | Accessories    |
| Door Thickness         | 1 3/4 in       |
| Overall Length         | 4 1/4 in       |
| Width                  | 3 1/2 in       |
| Finish                 | Zinc Plated    |
| Screw/Nail Included    | Yes            |
| Manufacturing Material | Steel, Plastic |
| Overall Height         | 3 1/4 in       |

#### **APPLICATION**

Roller for sliding door