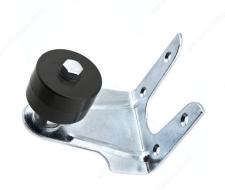

## **Fixed Stay Roller for Sliding Door**

Product # 24651071XV

#### **DESCRIPTION**

Frame with two wings provides greater bracing and holding strength than the traditional single-support. Easy to install. Designed to hold everything together in a safe and firm manner.

#### **TECHNICAL SPECIFICATIONS**

| Product #              | 24651071XV     |
|------------------------|----------------|
| Product type           | Accessories    |
| Door Thickness         | 1 3/4 in       |
| Overall Length         | 4 1/4 in       |
| Width                  | 3 1/2 in       |
| Finish                 | Zinc Plated    |
| Screw/Nail Included    | Yes            |
| Manufacturing Material | Steel, Plastic |
| Overall Height         | 3 1/4 in       |

#### **APPLICATION**

Roller for sliding door