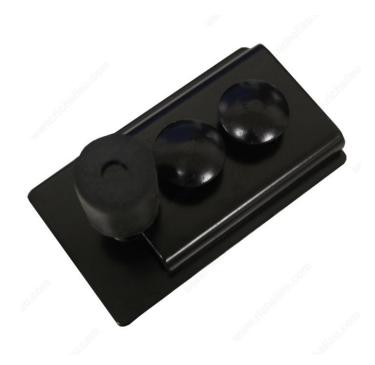

# **Track Mounted Door Stop for Heavy Duty Tracks and Tracks with Flashing**

Product # 246720010GAV

#### **DESCRIPTION**

This door stop mounts concealed within the upper door track. You choose where the door stops and starts by mounting the stop in desired position.

Very easy to install.

## **TECHNICAL SPECIFICATIONS**

| Product #      | 246720010GAV                  |
|----------------|-------------------------------|
| Product type   | Track, Accessories, Box Track |
| Overall Length | 3.31 in                       |
| Finish         | Black (90)                    |
| Adjustable     | Yes                           |
| Width          | 1.97 in                       |
| Overall Height | 1 21/32 in*                   |