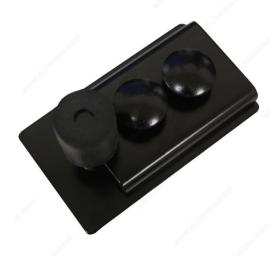

# **Track Mounted Door Stop for Heavy Duty Tracks and Tracks with Flashing**

Product # 246720010GAV

#### **DESCRIPTION**

This door stop mounts concealed within the upper door track. You choose where the door stops and starts by mounting the stop in desired position.

Very easy to install.

## **TECHNICAL SPECIFICATIONS**

| Product #      | 246720010GAV                  |
|----------------|-------------------------------|
| Product type   | Track, Accessories, Box Track |
| Overall Length | 3.31 in                       |
| Finish         | Black (90)                    |
| Adjustable     | Yes                           |
| Width          | 1.97 in                       |
| Overall Height | 1 21/32 in*                   |