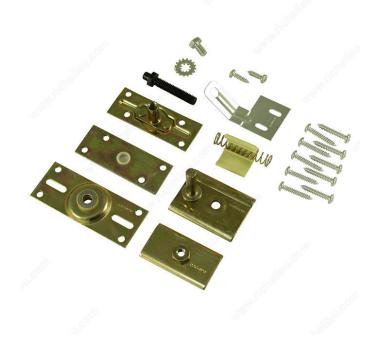

## **INCLUDED PRODUCT(S)**

- Top pivot - Bottom pivot - Spring snugger - Aligner - All necessary fasteners

# PRODUCT PHOTOS