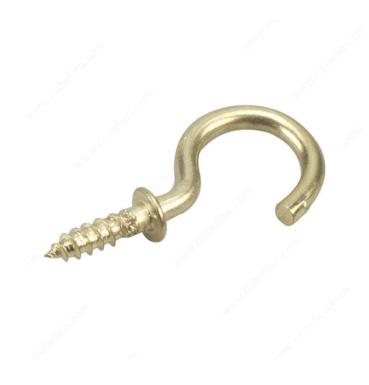

er of 8 units

**DESCRIPTION** 

Brass hook with base.

Get started on your kitchen organization with Onward's Brass Cup Hook. Screw-in hook with base for hanging cups or other various kitchen items. Ideal for indoor use, and available in a variety of sizes.

## **ADVANTAGES AND BENEFITS**

Screw thread inserts into wood quickly and easily.

### **TECHNICAL SPECIFICATIONS**

| Product # | 246BR |
|-----------|-------|
| Finish    | Brass |
| Material  | Metal |

#### **Disclaimer**

Measures shown with an asterisk (\*) have been converted as per your preference. These are not the official measures. To view the measures specified by the manufacturer, <u>click here</u>.

## IMPORTANT INFORMATION

Do not use to hang or lift heavy loads.

#### APPLICATION

For indoor use.



# PRODUCT PHOTOS