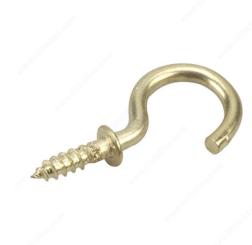

## **Brass Cup Hook**

Product # 246BR

Length - Overall Dimensions 1 7/32 in\*

Cup Length 3/4 in

Safe Working Load 10 lb

Diameter 3/32 in\*

Packaging format Blister of 8 units

**DESCRIPTION** 

Brass hook with base.

Get started on your kitchen organization with Onward's Brass Cup Hook. Screw-in hook with base for hanging cups or other various kitchen items. Ideal for indoor use, and available in a variety of sizes.