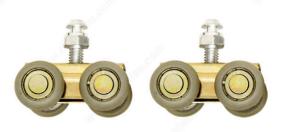

## **INCLUDED PRODUCT(S)**

- Snap-in mount door hangers - Adjustment wrench - Door bumper - Door guides - Fixing screws - Optional fixed guide for 1 3/8 in (34.92 mm) thick doors