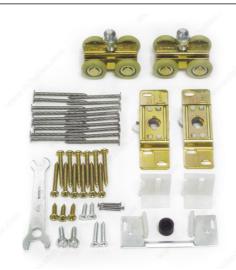

## **INCLUDED PRODUCT(S)**

- Snap-in mount door hangers - Adjustment wrench - Door bumper - Door guides - Fixing screws - Optional fixed guide for 1 3/8 in (34.92 mm) thick doors