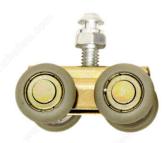

## **INCLUDED PRODUCT(S)**

- Snap-in mount door hangers - Adjustment wrench - Door bumper - Door guides - Fixing screws - Optional fixed guide for 1 3/8 in (34.92 mm) thick doors