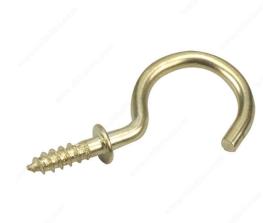

# **Brass Cup Hook**

Product # 247BR

Length - Overall Dimensions 1 5/16 in\*

Cup Length 7/8 in

Safe Working Load 10 lb

Diameter 3/32 in\*

Packaging format Blister of 6 units

**DESCRIPTION** 

Brass hook with base.

Get started on your kitchen organization with Onward's Brass Cup Hook. Screw-in hook with base for hanging cups or other various kitchen items. Ideal for indoor use, and available in a variety of sizes.