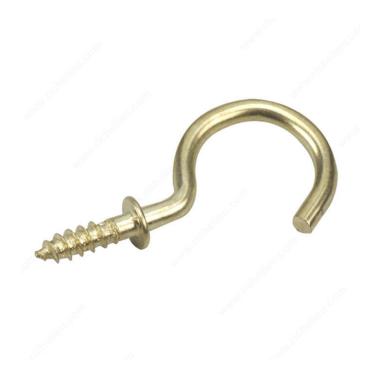

er of 6 units

**DESCRIPTION** 

Brass hook with base.

Get started on your kitchen organization with Onward's Brass Cup Hook. Screw-in hook with base for hanging cups or other various kitchen items. Ideal for indoor use, and available in a variety of sizes.

# **ADVANTAGES AND BENEFITS**

Screw thread inserts into wood quickly and easily.

# **TECHNICAL SPECIFICATIONS**

| Product # | 247BR |
|-----------|-------|
| Finish    | Brass |
| Material  | Metal |

#### **Disclaimer**

Measures shown with an asterisk (\*) have been converted as per your preference. These are not the official measures. To view the measures specified by the manufacturer, <u>click here</u>.

# IMPORTANT INFORMATION

Do not use to hang or lift heavy loads.

#### **APPLICATION**

For indoor use.



# PRODUCT PHOTOS