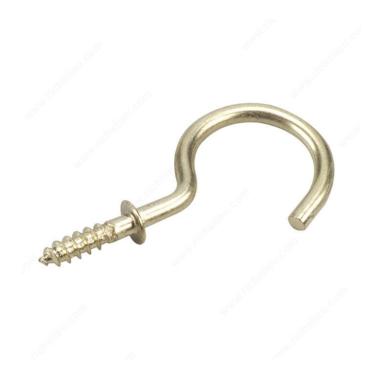

## **Brass Cup Hook**

Product # 248BR

Length - Overall Dimensions 1 27/32 in\*

Cup Length 1 1/4 in

Safe Working Load 15 lb

Diameter 1/8 in\*

Packaging format Blister of 4 units

**DESCRIPTION** 

Brass hook with base.

Get started on your kitchen organization with Onward's Brass Cup Hook. Screw-in hook with base for hanging cups or other various kitchen items. Ideal for indoor use, and available in a variety of sizes.

### **TECHNICAL SPECIFICATIONS**

| Product # | 248BR |
|-----------|-------|
| Finish    | Brass |
| Material  | Metal |