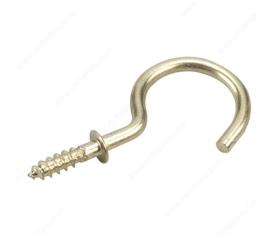

## **Brass Cup Hook**

Product # 248BR

Length - Overall Dimensions 1 27/32 in\*

Cup Length 1 1/4 in

Safe Working Load 15 lb

Diameter 1/8 in\*

Packaging format Blister of 4 units

**DESCRIPTION** 

Brass hook with base.

Get started on your kitchen organization with Onward's Brass Cup Hook. Screw-in hook with base for hanging cups or other various kitchen items. Ideal for indoor use, and available in a variety of sizes.

### **TECHNICAL SPECIFICATIONS**

| Product # | 248BR |
|-----------|-------|
| Finish    | Brass |
| Material  | Metal |