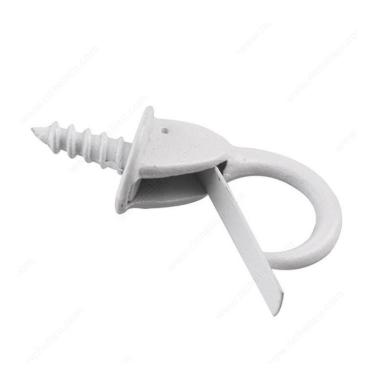

## **Safety Cup Hook**

Product # 250WR

#### **DESCRIPTION**

Spring keeps items in place.

Get started on your kitchen organization with Onward's Brass Cup Hook. Screw-in hook with base for hanging cups or other various kitchen items. Spring ensures that items are held safely in place.

### **ADVANTAGES AND BENEFITS**

Screw thread inserts quickly and easily. Spring ensures that items are held safely in place.