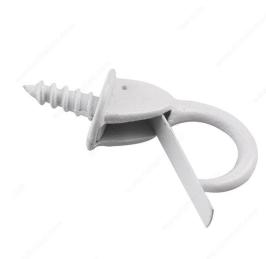

## **Safety Cup Hook**

Product # 250WR

#### **DESCRIPTION**

Spring keeps items in place.

Get started on your kitchen organization with Onward's Brass Cup Hook. Screw-in hook with base for hanging cups or other various kitchen items. Spring ensures that items are held safely in place.

### **ADVANTAGES AND BENEFITS**

Screw thread inserts quickly and easily. Spring ensures that items are held safely in place.