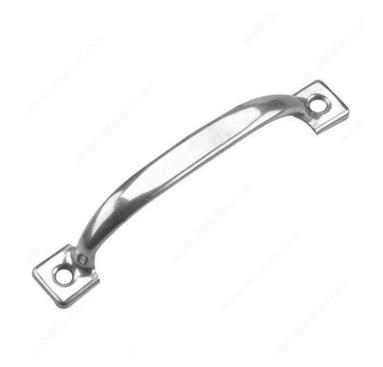

### Screen Door Pull

Product # 262SSR

Color/Finish Stainless Steel

Material Stainless Steel

Packaging format Blister

### DESCRIPTION

Pull your look together with this stylish screen door pull. Ideal for wood, screen, or fence doors, this classic pull brings style and elegance to any project. Available in a variety of different finishes and sizes.

### **TECHNICAL SPECIFICATIONS**

| Product #                       | 262SSR                       |
|---------------------------------|------------------------------|
| Screw/Nail                      | Included                     |
| Handing Position / Opening Side | Reversible for Left or Right |
| Screw                           | Included                     |
| Height                          | 1 3/32 in*                   |
| Width                           | 17/32 in*                    |
| Length                          | 4 3/4 in*                    |