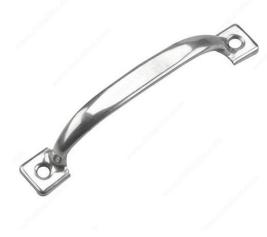

### Screen Door Pull

Product # 262SSR

Color/Finish Stainless Steel

Material Stainless Steel

Packaging format Blister

### DESCRIPTION

Pull your look together with this stylish screen door pull. Ideal for wood, screen, or fence doors, this classic pull brings style and elegance to any project. Available in a variety of different finishes and sizes.

### **TECHNICAL SPECIFICATIONS**

| Product #                       | 262SSR                       |
|---------------------------------|------------------------------|
| Screw/Nail                      | Included                     |
| Handing Position / Opening Side | Reversible for Left or Right |
| Screw                           | Included                     |
| Height                          | 1 3/32 in*                   |
| Width                           | 17/32 in*                    |
| Length                          | 4 3/4 in*                    |