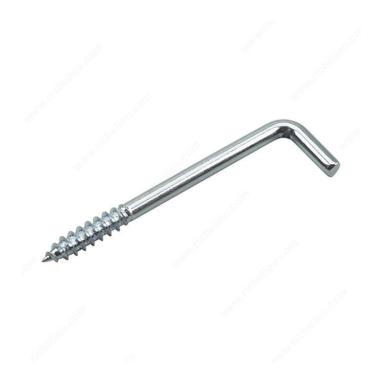

## **Cornice Hook**

Product # 2740XR

Length - Overall Dimensions 3 in\*

Safe Working Load 10 lb

Diameter 3/16 in\*

Packaging format Blister of 10 units

## **DESCRIPTION**

Versatile hook with lag thread.

Simple screw-in hook to hang an assortment of items, including plants and other various items. Its lag thread inserts into wood quickly and easily. Ideal for indoor and outdoor use.

## **ADVANTAGES AND BENEFITS**

Screw thread inserts into wood quickly and easily.