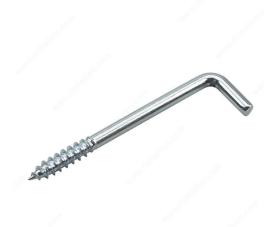

## **Cornice Hook**

Product # 2740XR

Length - Overall Dimensions 3 in\*

Safe Working Load 10 lb

Diameter 3/16 in\*

Packaging format Blister of 10 units

## **DESCRIPTION**

Versatile hook with lag thread.

Simple screw-in hook to hang an assortment of items, including plants and other various items. Its lag thread inserts into wood quickly and easily. Ideal for indoor and outdoor use.

## **ADVANTAGES AND BENEFITS**

Screw thread inserts into wood quickly and easily.