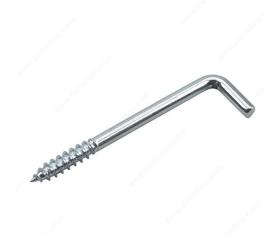

## **Cornice Hook**

Product # 2740XS

Length - Overall Dimensions 3 in\*

Safe Working Load 10 lb

Diameter 3/16 in\*

Packaging format Per unit

## **DESCRIPTION**

Versatile hook with lag thread.

Simple screw-in hook to hang an assortment of items, including plants and other various items. Its lag thread inserts into wood quickly and easily. Ideal for indoor and outdoor use.

## **TECHNICAL SPECIFICATIONS**

| Product # | 2740XS |
|-----------|--------|
| Finish    | Zinc   |
| Material  | Metal  |