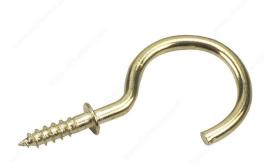

## Cup Hook with Wide Base

Product # 2785BS

Length - Overall Dimensions 1 13/16 in\*

Safe Working Load 15 lb

Diameter 1/8 in\*

Packaging format Per unit

#### Brass hook with base.

Get started on your kitchen organization with this cup hook. Screw-in hook with base for hanging cups or other various kitchen items. Ideal for indoor use, and available in a variety of sizes.