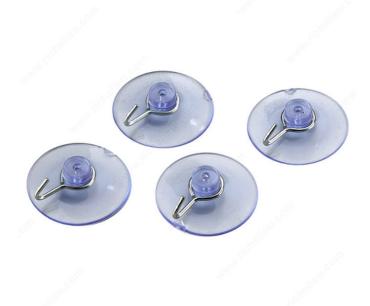

# **Suction Hook**

Product # 2802R

Safe Working Load 2 lb

Length - Overall Dimensions 1 1/4 in

Packaging format Blister of 4 units

### **DESCRIPTION**

A great addition to any surface that it can adhere to. Especially perfect for holding your bathroom essentials. Easy to install. Rubber suction cup offers sturdy performance.

## **ADVANTAGES AND BENEFITS**

Provides a tight hold on smooth, nonporous surfaces. To be used on appliances, windows, mirrors, and tiles.

### **TECHNICAL SPECIFICATIONS**

| Product # | 2802R   |
|-----------|---------|
| Finish    | Clear   |
| Material  | Plastic |