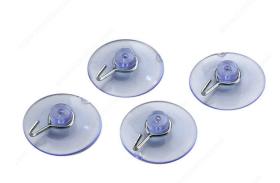

# **Suction Hook**

Product # 2802R

Safe Working Load 2 lb

Length - Overall Dimensions 1 1/4 in

Packaging format Blister of 4 units

### **DESCRIPTION**

A great addition to any surface that it can adhere to. Especially perfect for holding your bathroom essentials. Easy to install. Rubber suction cup offers sturdy performance.

## **ADVANTAGES AND BENEFITS**

Provides a tight hold on smooth, nonporous surfaces. To be used on appliances, windows, mirrors, and tiles.

### **TECHNICAL SPECIFICATIONS**

| Product # | 2802R   |
|-----------|---------|
| Finish    | Clear   |
| Material  | Plastic |