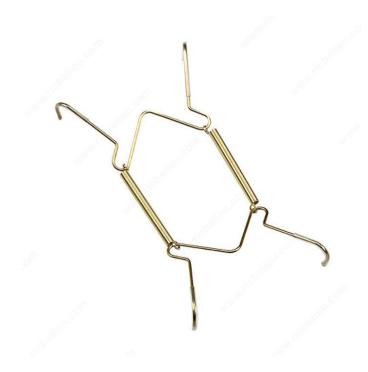

## **Decorative Plate Hanger**

Product # 2810BR

Length - Overall Dimensions 8 in

Width 5 1/2 in

DESCRIPTION

Securely holds your treasured plates and other decorations onto the wall.

Stay organized and decorate your space with this handy plate hanger. Keeps your plate collection or other decorative items organized and on display. Easy to install.

## **ADVANTAGES AND BENEFITS**

Allows decorative plates and decorations to be mounted onto the wall. Features flexible springs to tightly secure plates, and angled frame for invisible mounting.

## **TECHNICAL SPECIFICATIONS**

| Product # | 2810BR |
|-----------|--------|
| Finish    | Brass  |
| Material  | Metal  |