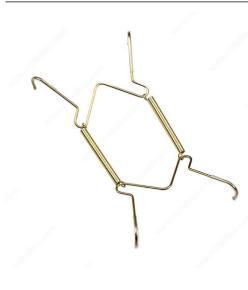

## **Decorative Plate Hanger**

Product # 2810BR

Length - Overall Dimensions 8 in

Width 5 1/2 in

DESCRIPTION

Securely holds your treasured plates and other decorations onto the wall.

Stay organized and decorate your space with this handy plate hanger. Keeps your plate collection or other decorative items organized and on display. Easy to install.

## **ADVANTAGES AND BENEFITS**

Allows decorative plates and decorations to be mounted onto the wall. Features flexible springs to tightly secure plates, and angled frame for invisible mounting.

## **TECHNICAL SPECIFICATIONS**

| Product # | 2810BR |
|-----------|--------|
| Finish    | Brass  |
| Material  | Metal  |