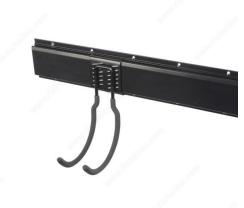

# 6 7/8 in Double Curved Hook for #29617 Bracket

**Product # 29601BC** 

## **Durable non-slip grip coating**

Maximize your storage potential with this long curved hook. A subtle detail can make a big difference. Easy to install.

## **APPLICATION**

Slides easily onto bracket for adjustable positioning.