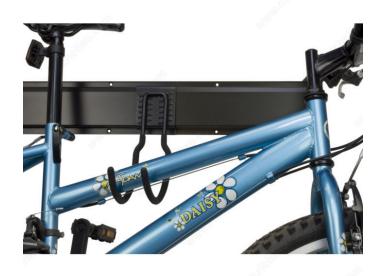

## **Durable non-slip grip coating**

Maximize your storage potential with this long curved hook. A subtle detail can make a big difference. Easy to install.

## **APPLICATION**

Slides easily onto bracket for adjustable positioning.