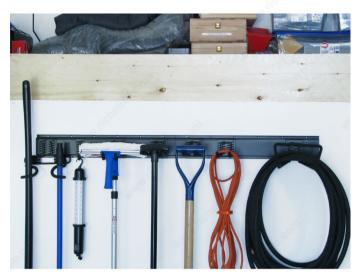

## **Durable non-slip grip coating**

Maximize your storage potential with this long curved hook. A subtle detail can make a big difference. Easy to install.

## **APPLICATION**

Slides easily onto bracket for adjustable positioning.