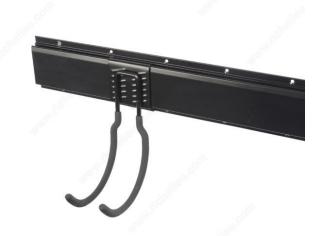

# 6 7/8 in Double Curved Hook for #29617 Bracket

**Product # 29601BC** 

## **Durable non-slip grip coating**

Maximize your storage potential with this long curved hook. A subtle detail can make a big difference. Easy to install.

## **APPLICATION**

Slides easily onto bracket for adjustable positioning.