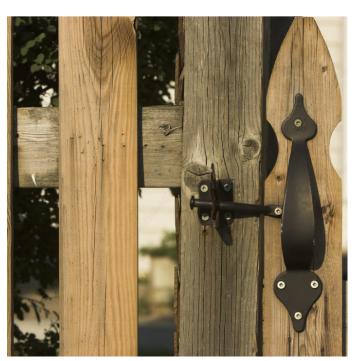

### Designed for right-handed or left-handed applications

Secure your fence or gate door with this classic gate latch. Self-latching for gates and doors. Its simple design ensures that this latch is a reliable and durable choice.

## APPLICATION

For gates and doors that swing one way only.