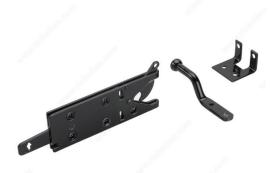

## Gate Latch - 3011

Product # 3011FBR

Finish Black

DESCRIPTION

### Designed for right-handed or left-handed applications

Secure your fence or gate door with this classic gate latch. Self-latching for gates and doors. Its simple design ensures that this latch is a reliable and durable choice.

## **ADVANTAGES AND BENEFITS**

Self-latching. Left and right hand mount.

### **TECHNICAL SPECIFICATIONS**

| Product #                       | 3011FBR               |
|---------------------------------|-----------------------|
| Closing Mechanism               | Automatic             |
| Projection - Overall Dimensions | 1 5/8 in*             |
| Screw/Nail                      | Wood Screw (Included) |
| Length - Overall Dimensions     | 7 1/4 in*             |
| Width - Overall Dimensions      | 2 1/2 in*             |
| Material                        | Aluminum, Steel       |
| Bar Length                      | 4 1/16 in*            |
| Bar Diameter                    | 9/16 in*              |
| Plate Width                     | 1 5/8 in*             |
| Plate Height                    | 1 9/16 in*            |
| Latch Width                     | 5 23/32 in*           |
| Latch Height                    | 2 in*                 |