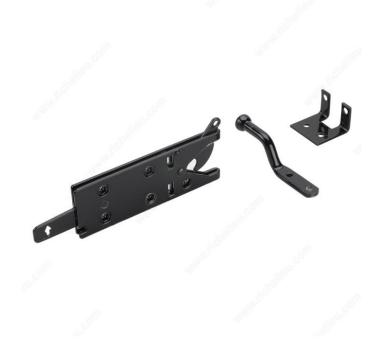

verall Dimensions      | 2 1/2 in*             |
| Material                        | Aluminum, Steel       |
| Bar Length                      | 4 1/16 in*            |
| Bar Diameter                    | 9/16 in*              |
| Plate Width                     | 1 5/8 in*             |
| Plate Height                    | 1 9/16 in*            |
| Latch Width                     | 5 23/32 in*           |
| Latch Height                    | 2 in*                 |

#### Disclaimer

Measures shown with an asterisk (\*) have been converted as per your preference. These are not the official measures. To view the measures specified by the manufacturer, <u>click here</u>.

## APPLICATION

For gates and doors that swing one way only.

## INCLUDED PRODUCT(S)

Screws included



# PRODUCT PHOTOS