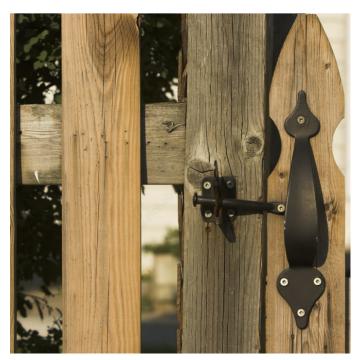

## Designed for right-handed or left-handed applications

Secure your fence or gate door with this classic gate latch. Self-latching for gates and doors. Its simple design ensures that this latch is a reliable and durable choice.

#### **APPLICATION**

For gates and doors that swing one way only.