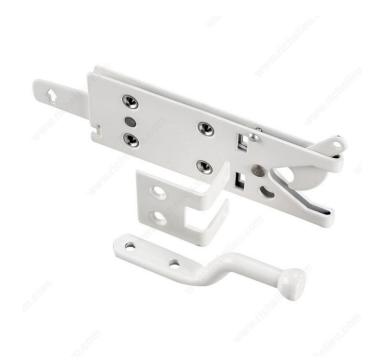

# Gate Latch - 3011

Product # 3011WR

Finish White

## **TECHNICAL SPECIFICATIONS**

| Product #                       | 3011WR                |
|---------------------------------|-----------------------|
| Closing Mechanism               | Automatic             |
| Projection - Overall Dimensions | 1 5/8 in*             |
| Screw/Nail                      | Wood Screw (Included) |
| Length - Overall Dimensions     | 7 1/4 in*             |
| Width - Overall Dimensions      | 2 1/2 in*             |
| Material                        | Aluminum, Steel       |
| Bar Length                      | 4 1/16 in*            |
| Bar Diameter                    | 9/16 in*              |
| Plate Width                     | 1 5/8 in*             |
| Plate Height                    | 1 9/16 in*            |
| Latch Width                     | 5 23/32 in*           |
| Latch Height                    | 2 in*                 |