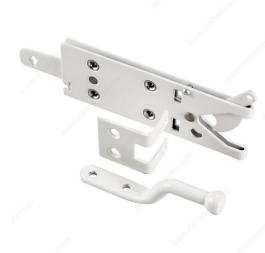

# Gate Latch - 3011

Product # 3011WR

Finish White

## **TECHNICAL SPECIFICATIONS**

| Product #                       | 3011WR                |
|---------------------------------|-----------------------|
| Closing Mechanism               | Automatic             |
| Projection - Overall Dimensions | 1 5/8 in*             |
| Screw/Nail                      | Wood Screw (Included) |
| Length - Overall Dimensions     | 7 1/4 in*             |
| Width - Overall Dimensions      | 2 1/2 in*             |
| Material                        | Aluminum, Steel       |
| Bar Length                      | 4 1/16 in*            |
| Bar Diameter                    | 9/16 in*              |
| Plate Width                     | 1 5/8 in*             |
| Plate Height                    | 1 9/16 in*            |
| Latch Width                     | 5 23/32 in*           |
| Latch Height                    | 2 in*                 |