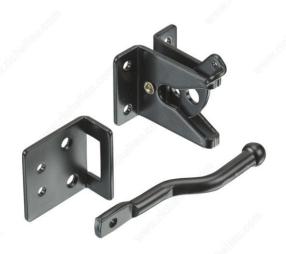

## Adjustable Gate Latch - 3012

Product # 3012FBR

Finish Black

#### Floating latch bar compensates for gate sag

Ideal for shed doors and gates. Floating latch compensates for gate sag, and can be padlocked. Easy installation.

#### ADVANTAGES AND BENEFITS

Ideal for shed doors and gates. For right or left hand in-swinging doors. The floating latch bar compensates for gate sag. This latch can be padlocked.

#### **TECHNICAL SPECIFICATIONS**

| Product #                       | 3012FBR     |
|---------------------------------|-------------|
| Projection - Overall Dimensions | 2 1/4 in*   |
| Screw/Nail                      | Included    |
| Length - Overall Dimensions     | 4 27/32 in* |
| Width - Overall Dimensions      | 1 7/8 in*   |
| Material                        | Steel       |
| Bar Length                      | 4 27/32 in* |
| Bar Diameter                    | 15/32 in*   |
| Plate Width                     | 1 7/8 in*   |
| Plate Height                    | 2 1/4 in*   |
| Latch Length                    | 3 21/32 in* |
| Latch Width                     | 1 1/2 in*   |
| Latch Height                    | 2 1/4 in*   |