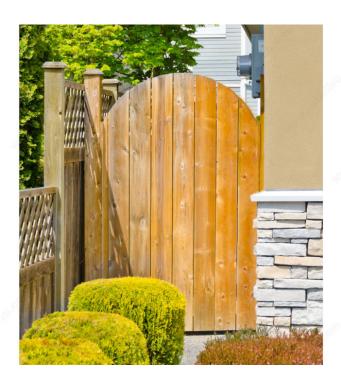

#### Floating latch bar compensates for gate sag

Ideal for shed doors and gates. Floating latch compensates for gate sag, and can be padlocked. Easy installation.

#### ADVANTAGES AND BENEFITS

Ideal for shed doors and gates. For right or left hand in-swinging doors. The floating latch bar compensates for gate sag. This latch can be padlocked.

#### **APPLICATION**

Ideal for shed doors and gates.