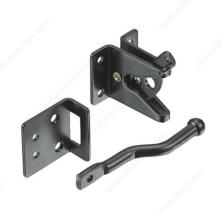

## Adjustable Gate Latch - 3012

Product # 3012FBR

Finish Black

#### Floating latch bar compensates for gate sag

Ideal for shed doors and gates. Floating latch compensates for gate sag, and can be padlocked. Easy installation.

#### ADVANTAGES AND BENEFITS

Ideal for shed doors and gates. For right or left hand in-swinging doors. The floating latch bar compensates for gate sag. This latch can be padlocked.

#### **TECHNICAL SPECIFICATIONS**

| Product #                       | 3012FBR     |
|---------------------------------|-------------|
| Projection - Overall Dimensions | 2 1/4 in*   |
| Screw/Nail                      | Included    |
| Length - Overall Dimensions     | 4 27/32 in* |
| Width - Overall Dimensions      | 1 7/8 in*   |
| Material                        | Steel       |
| Bar Length                      | 4 27/32 in* |
| Bar Diameter                    | 15/32 in*   |
| Plate Width                     | 1 7/8 in*   |
| Plate Height                    | 2 1/4 in*   |
| Latch Length                    | 3 21/32 in* |
| Latch Width                     | 1 1/2 in*   |
| Latch Height                    | 2 1/4 in*   |