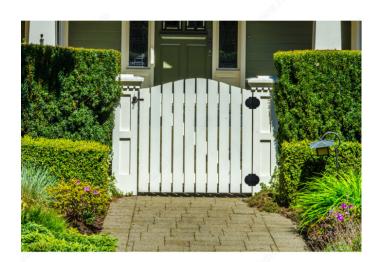

#### Floating latch bar compensates for gate sag

Ideal for shed doors and gates. Floating latch compensates for gate sag, and can be padlocked. Easy installation.

#### ADVANTAGES AND BENEFITS

Ideal for shed doors and gates. For right or left hand in-swinging doors. The floating latch bar compensates for gate sag. This latch can be padlocked.

#### **APPLICATION**

Ideal for shed doors and gates.