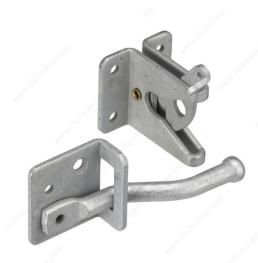

### Floating latch bar compensates for gate sag

Ideal for shed doors and gates. Floating latch compensates for gate sag, and can be padlocked. Easy installation.

### **ADVANTAGES AND BENEFITS**

Ideal for shed doors and gates. For right or left hand in-swinging doors. The floating latch bar compensates for gate sag. This latch can be padlocked.

### **APPLICATION**

Ideal for shed doors and gates.