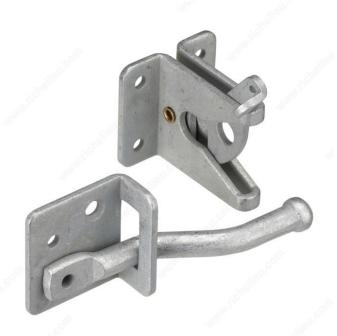

### Floating latch bar compensates for gate sag

Ideal for shed doors and gates. Floating latch compensates for gate sag, and can be padlocked. Easy installation.

### **ADVANTAGES AND BENEFITS**

Ideal for shed doors and gates. For right or left hand in-swinging doors. The floating latch bar compensates for gate sag. This latch can be padlocked.

### **APPLICATION**

Ideal for shed doors and gates.