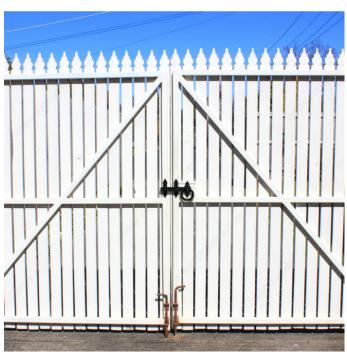

| 3014FBV     |
|---------------------------------|-------------|
| Projection - Overall Dimensions | 2 15/32 in* |
| Screw/Nail                      | Included    |
| Length - Overall Dimensions     | 8 5/8 in*   |
| Width - Overall Dimensions      | 4 1/2 in*   |
| Finish                          | Black       |
| Material                        | Steel       |
| Plate Width                     | 4 1/2 in*   |
| Latch Length                    | 8 in        |

#### **Disclaimer**

Measures shown with an asterisk (\*) have been converted as per your preference. These are not the official measures. To view the measures specified by the manufacturer, <u>click here</u>.

#### **APPLICATION**

For use on gates and fences.

## **INCLUDED PRODUCT(S)**

Screws included



# PRODUCT PHOTOS