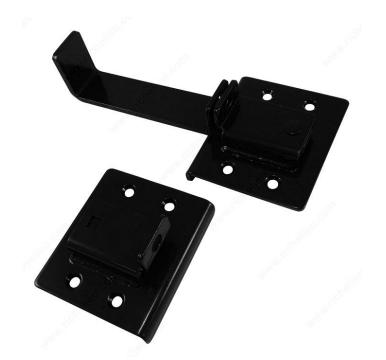

## **Heavy Duty Flip Latch**

Product # 3014FBV

#### Can be padlocked for extra security

Unique textured black finish. Can be fitted on wood, vinyl or metal gates. Designed for right-handed or left-handed applications.

### **ADVANTAGES AND BENEFITS**

Subjected to salt spray testing to ensure durability and longevity. Can be padlocked for extra security.

#### **TECHNICAL SPECIFICATIONS**

| Product #                       | 3014FBV     |
|---------------------------------|-------------|
| Projection - Overall Dimensions | 2 15/32 in* |
| Screw/Nail                      | Included    |
| Length - Overall Dimensions     | 8 5/8 in*   |
| Width - Overall Dimensions      | 4 1/2 in*   |
| Finish                          | Black       |
| Material                        | Steel       |
| Plate Width                     | 4 1/2 in*   |
| Latch Length                    | 8 in        |