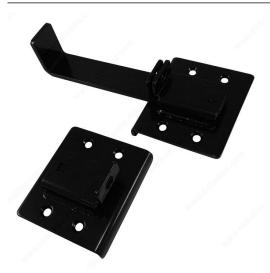

## **Heavy Duty Flip Latch**

Product # 3014FBV

#### Can be padlocked for extra security

Unique textured black finish. Can be fitted on wood, vinyl or metal gates. Designed for right-handed or left-handed applications.

### **ADVANTAGES AND BENEFITS**

Subjected to salt spray testing to ensure durability and longevity. Can be padlocked for extra security.

#### **TECHNICAL SPECIFICATIONS**

| Product #                       | 3014FBV     |
|---------------------------------|-------------|
| Projection - Overall Dimensions | 2 15/32 in* |
| Screw/Nail                      | Included    |
| Length - Overall Dimensions     | 8 5/8 in*   |
| Width - Overall Dimensions      | 4 1/2 in*   |
| Finish                          | Black       |
| Material                        | Steel       |
| Plate Width                     | 4 1/2 in*   |
| Latch Length                    | 8 in        |