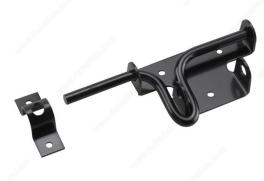

## Slide-Action Gate Latch - 303

Product # 303FBV

Finish Black

Packaging format Bag

#### Designed for right-handed or left-handed applications

Slide action latch is designed for gates, doors, patios, and swimming pools. Designed with easy surface mounting in mind. Can be padlocked for extra security.

### **ADVANTAGES AND BENEFITS**

Slide action latch is designed for gates, doors, patios, and swimming pool fences.

## APPLICATION

Strike can be mounted on either gate or post. Designed for easy surface mounting. Can be right or left handed application. Can be padlocked for extra security.