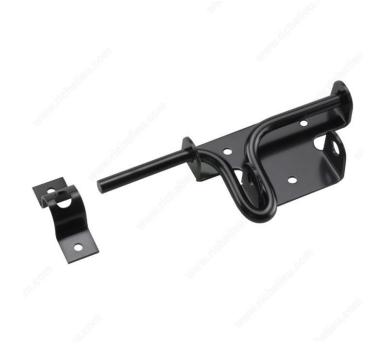

## Slide-Action Gate Latch - 303

Product # 303FBV

Finish Black

Packaging format Bag

#### Designed for right-handed or left-handed applications

Slide action latch is designed for gates, doors, patios, and swimming pools. Designed with easy surface mounting in mind. Can be padlocked for extra security.

### **ADVANTAGES AND BENEFITS**

Slide action latch is designed for gates, doors, patios, and swimming pool fences.

## APPLICATION

Strike can be mounted on either gate or post. Designed for easy surface mounting. Can be right or left handed application. Can be padlocked for extra security.