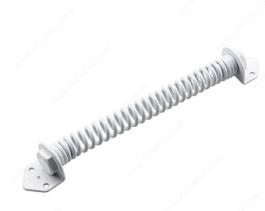

# Gate Spring - 304

Product # 304WR

Finish White

Material Steel

#### DESCRIPTION

An adjustable-tension spring that allows gates to close themselves. Sturdy and reliable. Easy to install.

## **ADVANTAGES AND BENEFITS**

Adjustable tension on spring allows gate to close itself.

# APPLICATION

For use on gates.