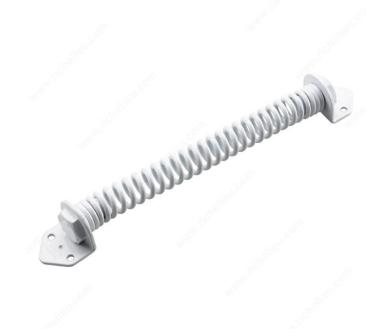

# Gate Spring - 304

Product # 304WR

Finish White

Material Steel

#### DESCRIPTION

An adjustable-tension spring that allows gates to close themselves. Sturdy and reliable. Easy to install.

## **ADVANTAGES AND BENEFITS**

Adjustable tension on spring allows gate to close itself.

# APPLICATION

For use on gates.