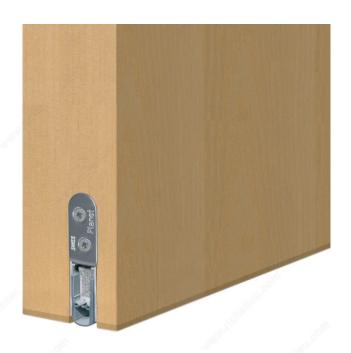

#### **APPLICATION**

- For hinged doors - For wood doors - Can also be used with metal and PVC doors