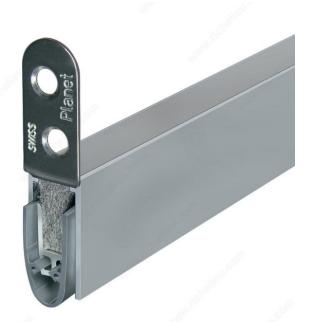

#### **DESCRIPTION**

- Seal height up to 18 mm
- With optimal sealing, sound insulation value up to 48 dB
- Protected silicone lip because it is deeper embedded
- Unilateral and noiseless release
- Thanks to the parallel lowering, there is no dragging across the floor
- Automatic compensation for sloping floors
- One groove size for all requirements
- For double-leaf doors with square or drive bolts
- High quality silicone lip, easy stroke adjustment
- Can be shortened to the next shorter storage length
- 7-year guarantee

#### **TECHNICAL SPECIFICATIONS**

| Product #                       | 31096B           |
|---------------------------------|------------------|
| Color/Finish                    | Aluminum         |
| Door Type                       | Wood, Metal, PVC |
| Standards and Certifications    | cULus, UL R38125 |
| Screw                           | Included         |
| Height                          | 31/32 in*        |
| Width                           | 1/2 in*          |
| Length                          | 37 3/4 in*       |
| Material                        | Aluminum         |
| Brand                           | Planet           |
| Usage                           | Hinge Door       |
| Handing Position / Opening Side | Not Handed       |