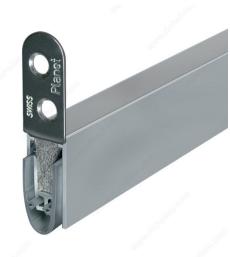

#### **DESCRIPTION**

- Seal height up to 18 mm
- With optimal sealing, sound insulation value up to 48 dB
- Protected silicone lip because it is deeper embedded
- Unilateral and noiseless release
- Thanks to the parallel lowering, there is no dragging across the floor
- Automatic compensation for sloping floors
- One groove size for all requirements
- For double-leaf doors with square or drive bolts
- High quality silicone lip, easy stroke adjustment
- Can be shortened to the next shorter storage length
- 7-year guarantee

#### **TECHNICAL SPECIFICATIONS**

| Product #                       | 31096B           |
|---------------------------------|------------------|
| Color/Finish                    | Aluminum         |
| Door Type                       | Wood, Metal, PVC |
| Standards and Certifications    | cULus, UL R38125 |
| Screw                           | Included         |
| Height                          | 31/32 in*        |
| Width                           | 1/2 in*          |
| Length                          | 37 3/4 in*       |
| Material                        | Aluminum         |
| Brand                           | Planet           |
| Usage                           | Hinge Door       |
| Handing Position / Opening Side | Not Handed       |