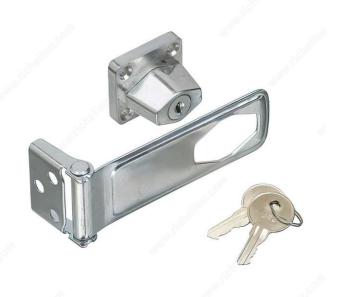

## **Heavy-Duty Locking Hasp**

Product # 3225XR

#### **Additional safety**

Regain your peace of mind with this heavy-duty locking hasp. Ideal for lockers, doors, chests, or anything that needs added security. For indoor or outdoor use, and available in a variety of finishes and sizes.

### **ADVANTAGES AND BENEFITS**

Corrugated leaf has up to twice the strength of conventional flat leaf hasps. Key lock for security. Latching without locking. Leaf includes hold-open feature.

### **TECHNICAL SPECIFICATIONS**

| Product #                       | 3225XR    |
|---------------------------------|-----------|
| Finish                          | Zinc (2G) |
| Strap Length                    | 4.48 in   |
| Plate Length                    | 1.6 in    |
| Projection - Overall Dimensions | 1.23 in   |
| Length - Overall Dimensions     | 6.08 in   |
| Screws                          | Included  |
| Material                        | Steel     |