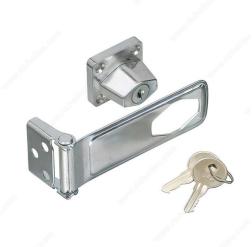

## **Heavy-Duty Locking Hasp**

Product # 3225XR

#### **Additional safety**

Regain your peace of mind with this heavy-duty locking hasp. Ideal for lockers, doors, chests, or anything that needs added security. For indoor or outdoor use, and available in a variety of finishes and sizes.

### **ADVANTAGES AND BENEFITS**

Corrugated leaf has up to twice the strength of conventional flat leaf hasps. Key lock for security. Latching without locking. Leaf includes hold-open feature.

### **TECHNICAL SPECIFICATIONS**

| Product #                       | 3225XR    |
|---------------------------------|-----------|
| Finish                          | Zinc (2G) |
| Strap Length                    | 4.48 in   |
| Plate Length                    | 1.6 in    |
| Projection - Overall Dimensions | 1.23 in   |
| Length - Overall Dimensions     | 6.08 in   |
| Screws                          | Included  |
| Material                        | Steel     |