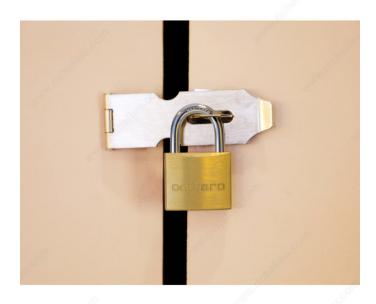

### **APPLICATION**

For use on cabinets, doors, sheds, and gates to be secured from the outside.