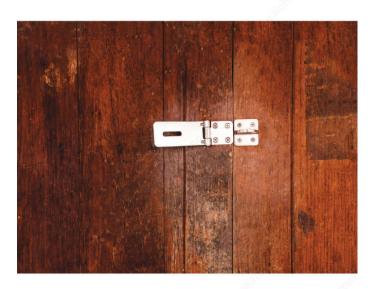

### **APPLICATION**

For use on cabinets, doors, sheds, and gates to be secured from the outside.