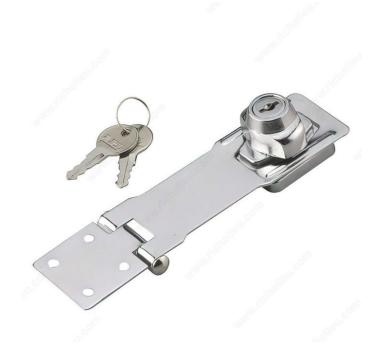

# Locking Hasps

Product # 322CR

#### Additional safety

Regain your peace of mind with this locking hasp. Ideal for lockers, doors, chests, or anything that needs added security. For indoor or outdoor use, and available in a variety of finishes and sizes.

### **TECHNICAL SPECIFICATIONS**

| Product #    | 322CR    |
|--------------|----------|
| Finish       | Chrome   |
| Strap Length | 4 1/2 in |
| Screws       | Included |
| Material     | Steel    |

#### **APPLICATION**

For cabinets, doors, and gates to be secured from the outside.