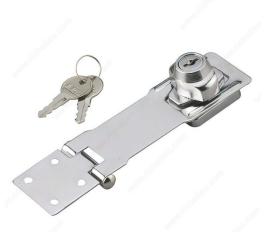

# Locking Hasps

Product # 322CR

#### Additional safety

Regain your peace of mind with this locking hasp. Ideal for lockers, doors, chests, or anything that needs added security. For indoor or outdoor use, and available in a variety of finishes and sizes.

### **TECHNICAL SPECIFICATIONS**

| Product #    | 322CR    |
|--------------|----------|
| Finish       | Chrome   |
| Strap Length | 4 1/2 in |
| Screws       | Included |
| Material     | Steel    |

#### **APPLICATION**

For cabinets, doors, and gates to be secured from the outside.