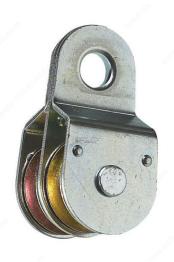

## **Double Fixed Pulley**

Product # 3310XBC

### **DESCRIPTION**

This double fixed pulley is simple and easy-to-use. Once connected to a wire or rope, the pully can be easily adjusted and lowered to the level of the object you are moving. Easy to install for moving heavy, large loads.

#### **TECHNICAL SPECIFICATIONS**

| Product #                   | 3310XBC                                    |
|-----------------------------|--------------------------------------------|
| Width                       | 1 5/8 in*                                  |
| Material                    | Metal                                      |
| Length - Overall Dimensions | 3 5/16 in*                                 |
| Safe Working Load           | 400 lb                                     |
| Diameter                    | 1 1/2 in                                   |
| Finish                      | Zinc                                       |
| Thickness                   | 1 5/8 in*                                  |
| Application                 | Pulleys, Rope, Chain, and Wire Accessories |