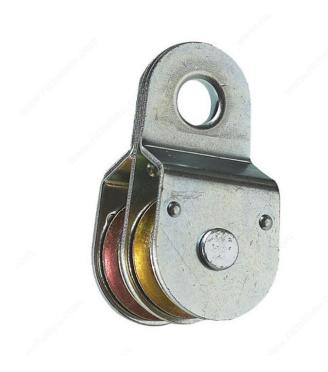

## **Double Fixed Pulley**

Product # 3310XBC

### **DESCRIPTION**

This double fixed pulley is simple and easy-to-use. Once connected to a wire or rope, the pully can be easily adjusted and lowered to the level of the object you are moving. Easy to install for moving heavy, large loads.

#### **TECHNICAL SPECIFICATIONS**

| Product #                   | 3310XBC                                    |
|-----------------------------|--------------------------------------------|
| Width                       | 1 5/8 in*                                  |
| Material                    | Metal                                      |
| Length - Overall Dimensions | 3 5/16 in*                                 |
| Safe Working Load           | 400 lb                                     |
| Diameter                    | 1 1/2 in                                   |
| Finish                      | Zinc                                       |
| Thickness                   | 1 5/8 in*                                  |
| Application                 | Pulleys, Rope, Chain, and Wire Accessories |